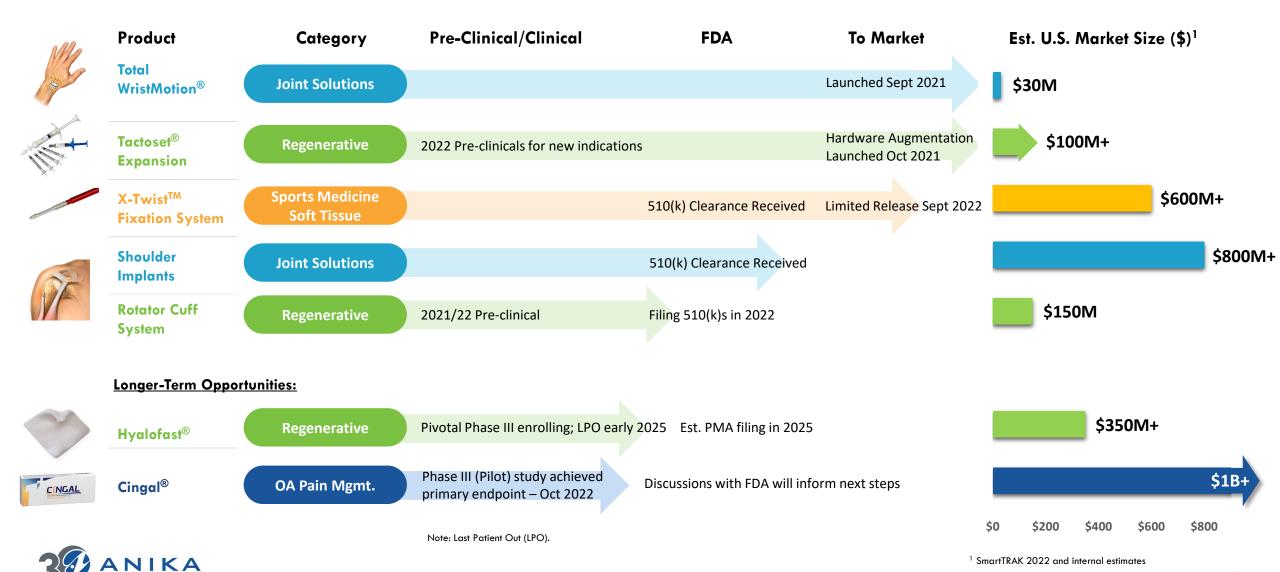

# KEY PRODUCT DEVELOPMENT AND CLINICAL TRIAL TIMELINE NEW PRODUCT LAUNCHES ACCELERATE GROWTH IN 2023-2024+

### Building a Best-in-Class Portfolio with Continued Strong Commercial Execution

- Advancing product pipeline in Regenerative, Sports Medicine Soft Tissue Repair, and Joint Solutions
  - Successful product launches: Tactoset, WristMotion, X-Twist (limited release)
  - Near-term product launches: Shoulder implants, rotator cuff solutions
  - Longer term opportunities: Hyalofast, Cingal
- Accelerating in-person medical education and focus on delivering value to the ASC