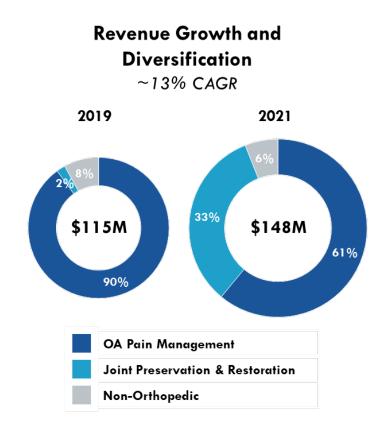

### FROM \$1B IN 2019 TO \$8B+ TODAY IN GLOBAL MARKET OPPORTUNITY<sup>1</sup>

### **Expanding Market Opportunity in Joint Preservation & Restoration**

- Acquisitions and new products expand TAM from \$1 billion in 2019 to \$8 billion<sup>1</sup> market today with ~5-7% market CAGR
- Positioned to accelerate growth in 2023 and beyond