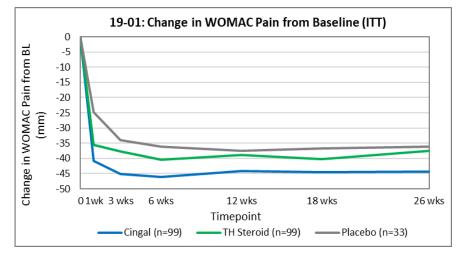

### CINGAL 19-01 PHASE III (PILOT) STUDY MET PRIMARY ENDPOINT

- Study demonstrated superiority of Cingal, a single-injection hyaluronic acid-based viscosupplement combined with fast-acting steroid, over steroid alone, for osteoarthritis pain reduction at 26 weeks
- Cingal 19-01 was a randomized, double-blind study conducted in the U.S. that enrolled 231 subjects in three arms (3:3:1): Cingal, triamcinolone hexacetonide (TH) steroid, and saline
  - Primary Analysis: Change in WOMAC Pain from Baseline at 26 weeks (Cingal vs. TH)
  - Cingal met the primary endpoint and demonstrated superiority over TH at 26 weeks (p=0.0406)
  - Cingal arm showed 66% improvement in pain; 90% OMERACT-OARSI Responders at 26 weeks
- Across the three completed Phase III studies, Cingal demonstrated a mean 71% pain improvement from baseline and a mean 91% of Cingal subjects were deemed to be Responders
- Cingal 19-01 is the third completed Phase III study of Cingal and, together with previous studies, has now demonstrated superiority over each of its active ingredients and placebo