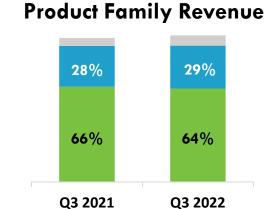

### ✓ Revenue growth of 2% (all comparisons to Q3 2021)

- OA Pain Management<sup>1</sup> down 2%
- Joint Preservation and Restoration up 6%
- Non-Orthopedic<sup>1</sup> up 27% on last-time buys of legacy products

### Strong Financial Foundation Positive Operating Cash and No Debt

\$87.8 million
Cash Balance as of
September 30, 2022

Operating Cash Flow of \$2.7M

No Debt

- Total revenue increased 2% to \$40.3 million
  - OA Pain Management revenue of \$25.7 million, down 2%
  - Joint Preservation and Restoration revenue of \$11.8 million, up 6%
  - Non-Orthopedic revenue of \$2.8 million, up 27% on last-time buys of legacy products
- Gross margin of 57% includes \$1.6 million of non-cash acquisition related expenses and \$2.6 million of product rationalization charges;
   Adjusted gross margin<sup>1</sup> of 67%
- Net loss of (\$4.2) million, (\$0.29) per share; Adjusted net loss of (\$0.7) million, (\$0.05) per share
- Adjusted EBITDA<sup>1</sup> of \$4.1 million
- Operating cash flow of \$2.7 million; cash balance of \$87.8 million after \$4.3 million payment on remaining acquisition earn-out; no debt

| For the | Nine | Months | Ended | September | 30, |
|---------|------|--------|-------|-----------|-----|
|---------|------|--------|-------|-----------|-----|

|                                    | 2022      | 2021      | \$ change | % change | 2022       | 2021       | \$ change | % change |
|------------------------------------|-----------|-----------|-----------|----------|------------|------------|-----------|----------|
| OA Pain Management                 | \$ 25,665 | \$ 26,153 | \$ (488   | -2%      | \$ 74,139  | \$ 69,790  | \$ 4,349  | 6%       |
| Joint Preservation and Restoration | 11,821    | 11,193    | 628       | 6%       | 36,055     | 35,296     | 759       | 2%       |
| Non-Orthopedic                     | 2,778     | 2,190     | 588       | 27%      | 6,420      | 6,887      | (467)     | -7%      |
| Revenue                            | \$ 40,264 | \$ 39,536 | \$ 728    | 2%       | \$ 116,614 | \$ 111,973 | \$ 4,641  | 4%       |