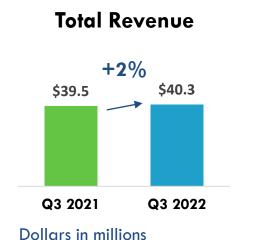

### Strong Financial Foundation Positive Operating Cash and No Debt

\$87.8 million
Cash Balance as of
September 30, 2022

Operating Cash Flow of \$2.7M

No Debt

- Total revenue increased 2% to \$40.3 million
  - OA Pain Management revenue of \$25.7 million, down 2%
  - Joint Preservation and Restoration revenue of \$11.8 million, up 6%
  - Non-Orthopedic revenue of \$2.8 million, up 27% on last-time buys of legacy products
- Gross margin of 57% includes \$1.6 million of non-cash acquisition related expenses and \$2.6 million of product rationalization charges;
   Adjusted gross margin<sup>1</sup> of 67%
- Net loss of (\$4.2) million, (\$0.29) per share; Adjusted net loss of (\$0.7) million, (\$0.05) per share
- Adjusted EBITDA<sup>1</sup> of \$4.1 million
- Operating cash flow of \$2.7 million; cash balance of \$87.8 million after \$4.3 million payment on remaining acquisition earn-out; no debt

| For the | Nine | Months | Ended | September | 30, |
|---------|------|--------|-------|-----------|-----|
|---------|------|--------|-------|-----------|-----|

|                                    | 2022      | 2021      | \$ change | % change | 2022       | 2021       | \$ change | % change |
|------------------------------------|-----------|-----------|-----------|----------|------------|------------|-----------|----------|
| OA Pain Management                 | \$ 25,665 | \$ 26,153 | \$ (488   | -2%      | \$ 74,139  | \$ 69,790  | \$ 4,349  | 6%       |
| Joint Preservation and Restoration | 11,821    | 11,193    | 628       | 6%       | 36,055     | 35,296     | 759       | 2%       |
| Non-Orthopedic                     | 2,778     | 2,190     | 588       | 27%      | 6,420      | 6,887      | (467)     | -7%      |
| Revenue                            | \$ 40,264 | \$ 39,536 | \$ 728    | 2%       | \$ 116,614 | \$ 111,973 | \$ 4,641  | 4%       |