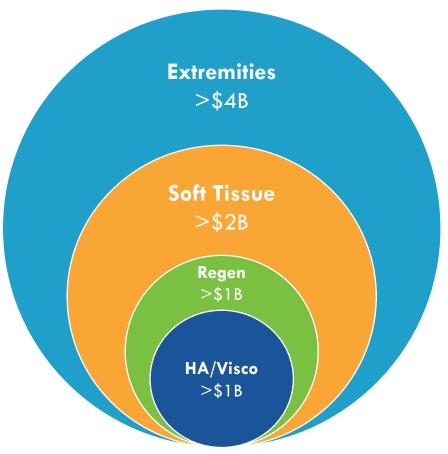

### FROM \$1B IN 2019 TO \$8B+ TODAY IN GLOBAL MARKET OPPORTUNITY<sup>1</sup>

### **Expanding Market Opportunity in Joint Preservation & Restoration**

- Acquisitions and new products expand TAM from \$1 billion in 2019 to \$8 billion<sup>1</sup> market today with ~5-7% market CAGR
- Positioned to accelerate growth in 2023 and beyond